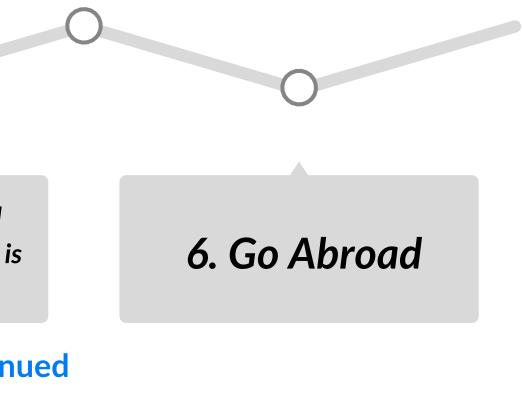

# How can you go to an exchange abroad with ISIE partnership?

## • The Action Steps

1. Register at ExchangeProgram.ge 3. AIESEC sharing information about projects

5. Go through legal process (VISA, insurance, etc.)

2. Pass the selection process & pay the 700 GEL participation fee. 4. Get selected or resend application until matching is successful